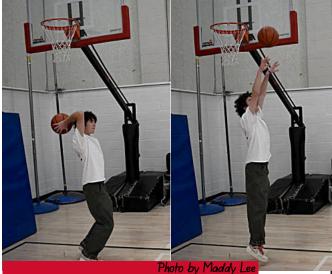

Students in P.E. rush to the middle of the court after the whistle was blown to commence in a intensely fun game of dodgeball.

Photo by Maddy Li Nade Gerardi catches and releases his shot to the basket.