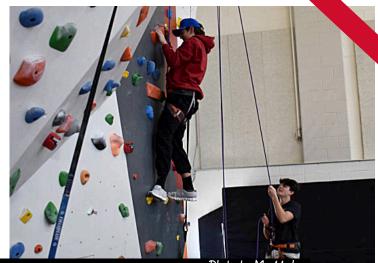

**Health & Wellness** 

By Maddy Lee

Photo by Maddy Lee Freshman take on the challenge of scaling the massive climbing wall in the middle school while his classmate faithfully belay him up the

In the wellness department with Shannon Worth at its head students get to move their bodies after long hours of desk confinement. But while they are able to move their bodies there are given the opportunity of learning new skill and develop new interest in diverse activities.