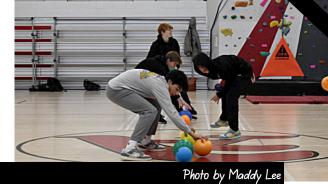

Students in P.E. rush to the middle of the court after the whistle was blown to commence in a intensely fun game of dodgeball.

Photo by Maddy Li Nade Gerardi catches and releases his shot to the basket.