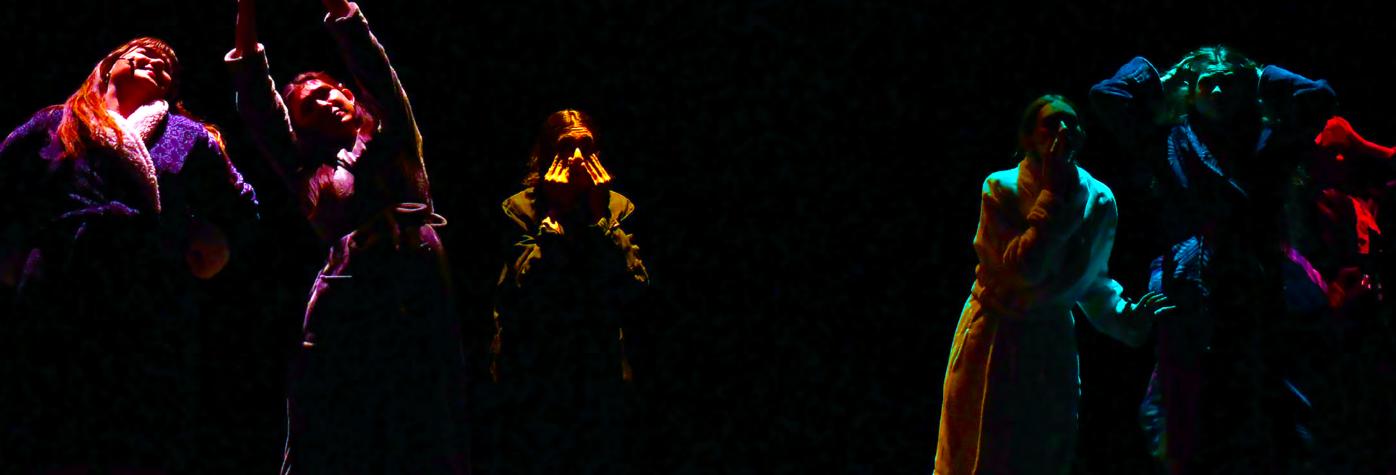

WISH WEEK OPENING DAY: 114, 115

**UNFLINCHINGLY COLORADO: 116,** 

117, 118, 119

COLORFUL CREATIONS
Members of the "9 to 5: The Musical" cast freeze as colorful lights illuminate silhouettes at a dress rehearsal March 27. The show featured many colorful lights and about 20 quick changes -- more than any show they've performed before. "Opening night [is stressful], making sure everything works together," Stage Manager Kayla Mumpy '23 said.