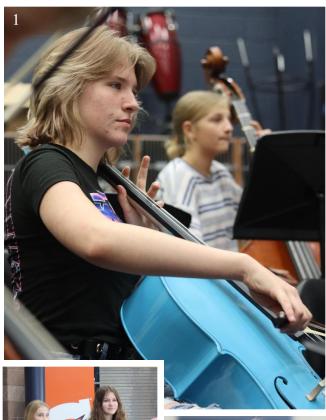

## 1 STRUMMING YOUR SONG: mming away with passion in her s, Aleksa Dyer (8th, Panda) plays her music. "I really like how orchestra has been amazing. **2 THE SONGS OF MESA**: Ella Stancliffe (8th, Panda) enjoys band class while playing her french horn. When asked what she loves most about band class, Stancliffe replied "playing my horn". "I like all the songs we play," Stancliffe answered when and about why she likes like french horn. 3 MUSIC TO MY EARS: Dane Patterson (8th, Sun) sits in orchestra class, smiling with his friend. "I was tuning my violin," Patterson stated as he laughed before class had started. 4 EXCITEMENT FOR CHOIR: Josh Goldsmith (8th Grizzly) enjoys out school's choir deeply. "The choir was crazy good and their songs were really nice," Goldsmith exclaimed. 6 STARTING OFF: Tuning is very important when playing an instrument.