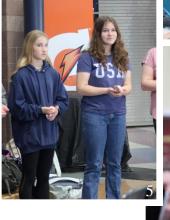

# The Sound of Music

Choir is not just beautiful in sound but personality too! Lilyanna "Lil" Hildenbrand (8th Grizzly), as seen in photo five, is a student at Mesa and may agree! Lilyanna sings in the school choir and is part of a trio with Makayla Dutcher and Taylee Thomason. Hildenbrand has been singing as long as she can remember, "Singing makes me happy and I'm glad I can use my voice for it!" Hildenbrand states. Hildenbrand does more than just participate in the school choir, she also sings in her church's choir, "I like singing in the church choir and I enjoy the school choir too!" Music brings people together and Hildenbrand is a fantastic display of that.