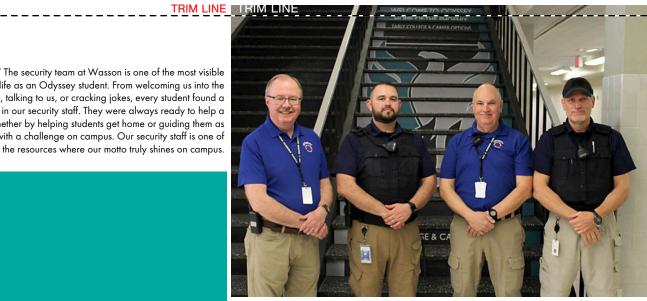

RIGHT The security team at Wasson is one of the most visible parts of life as an Odyssey student. From welcoming us into the building, talking to us, or cracking jokes, every student found a friend in our security staff. They were always ready to help  $\boldsymbol{a}$ student whether by helping students get home or guiding them as they deal with a challenge on campus. Our security staff is one of