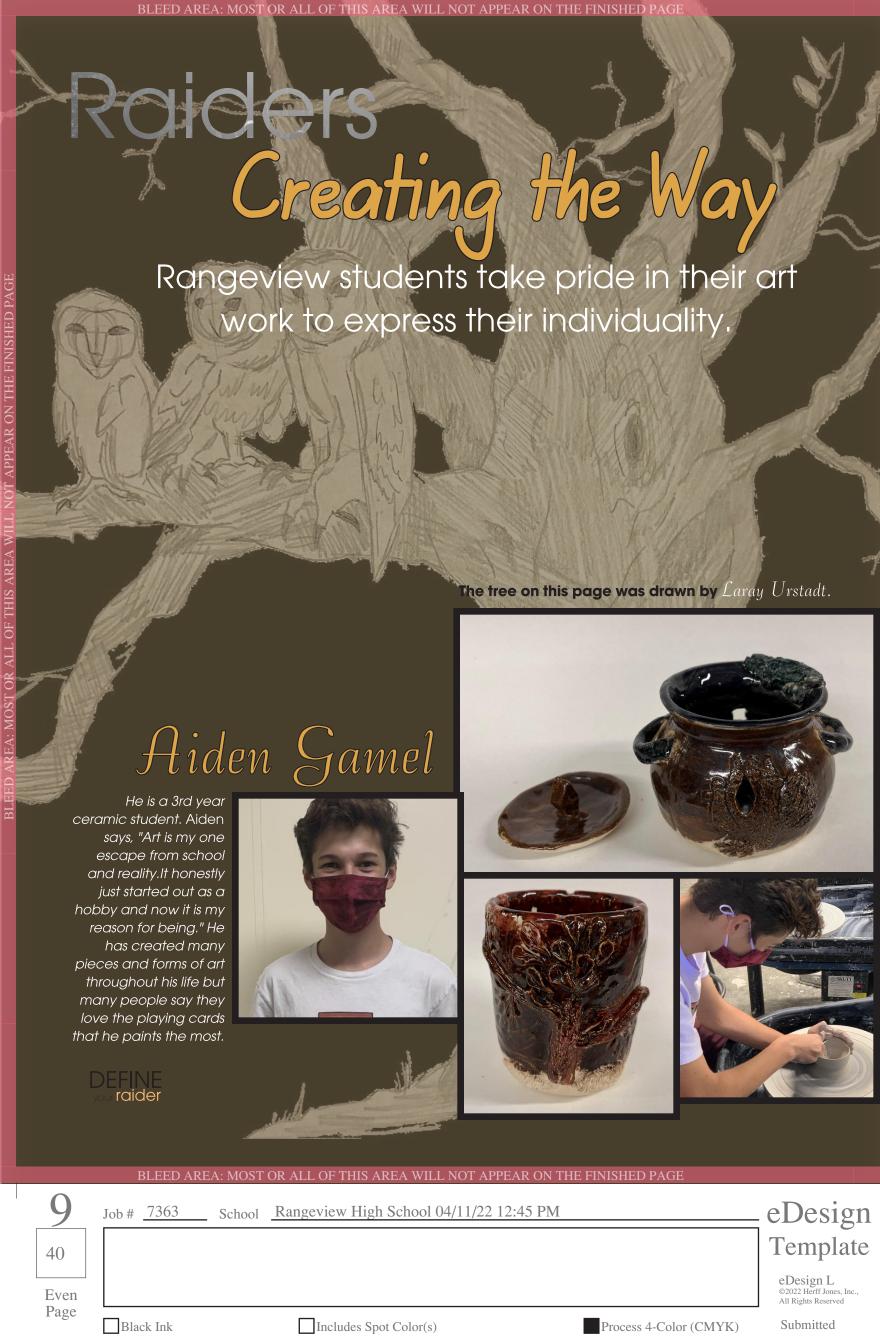

## Janessa Aragon

She says, "My idea behind the rubixcube head drawing is based off the question, "why do addictions." Janessa has doing art for about for years and loves it!