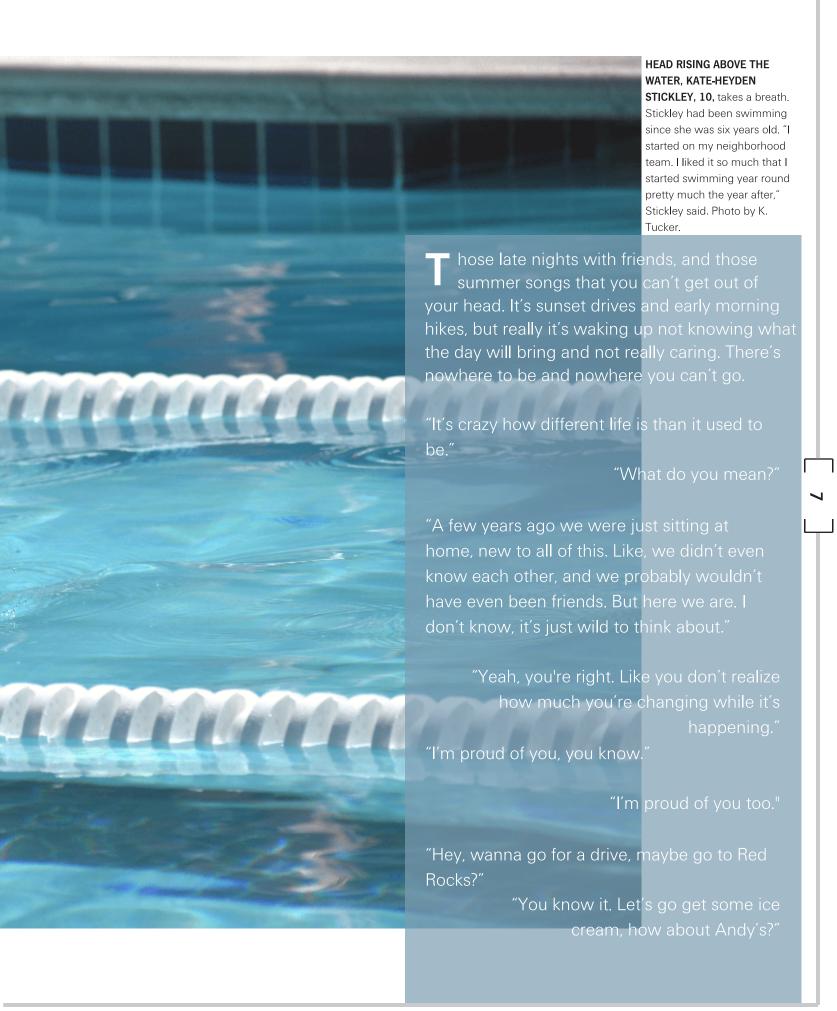

|
|------|---------------|------------------------------------|------------------------|--------------------------------------------------------------|
| 9    | Job# 6513 Sch | Arapahoe High School 04/15/22 06:5 | 8 PM                   | eDesign                                                      |
| 6    |               |                                    |                        | Template                                                     |
| Even |               |                                    |                        | eDesign L<br>©2022 Herff Jones, Inc.,<br>All Rights Reserved |
| Page | Black Ink     | Includes Spot Color(s)             | Process 4-Color (CMYK) | Submitted                                                    |



| eDesign                                                      | Job# 6513 | School | Arapahoe High School 04/15/22 06 | 5:58 PM                |
|--------------------------------------------------------------|-----------|--------|----------------------------------|------------------------|
| Template                                                     |           |        |                                  |                        |
| eDesign R<br>©2022 Herff Jones, Inc.,<br>All Rights Reserved |           |        |                                  |                        |
| Submitted                                                    | Black Ink | Incl   | udes Spot Color(s)               | Process 4-Color (CMYK) |

Odd Page