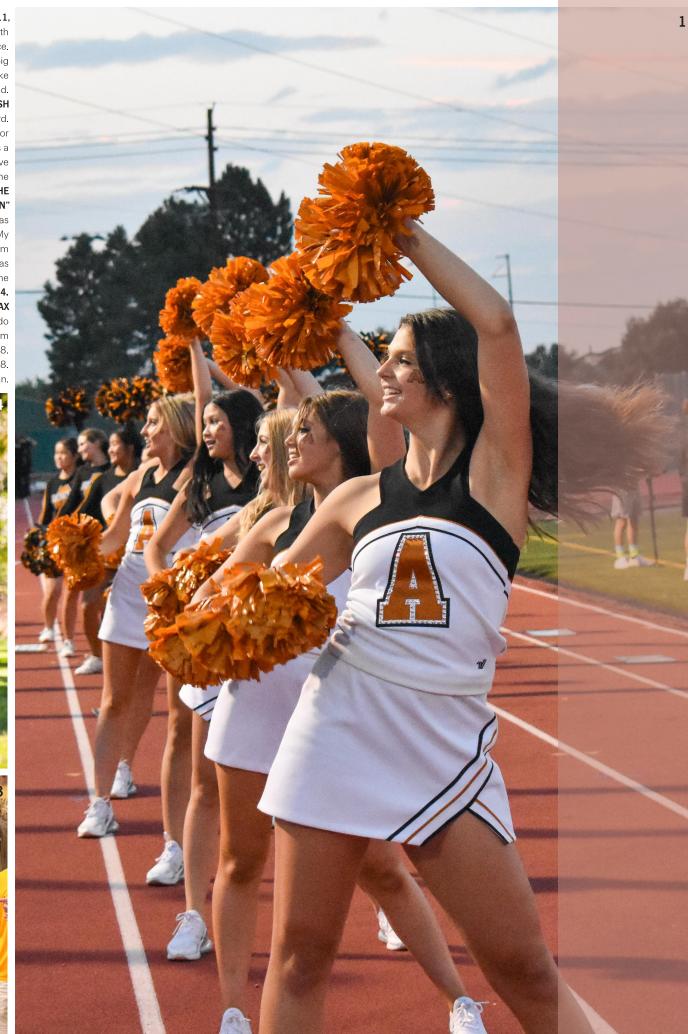

- 6 [SUMMER]
- **14**[FALL]
- **74** [WINTER]
- 112[SPRING]
- 114[PEOPLE]
- [REFERENCE]

eDesign eDesign Job# 6513 School Arapahoe High School 04/11/22 05:34 PM

| BLEED AREA: MOST OR ALL OF THIS AREA WILL NOT APPEAR ON THE FINISHED PAGE |                  |                                               |                        |
|---------------------------------------------------------------------------|------------------|-----------------------------------------------|------------------------|
| 9                                                                         | Job# <u>6513</u> | School Arapahoe High School 04/11/22 05:34 PM |                        |
| SIDE                                                                      | В                |                                               |                        |
| Even                                                                      |                  |                                               |                        |
| Page                                                                      | Black Ink        | Includes Spot Color(s)                        | Process 4-Color (CMYK) |