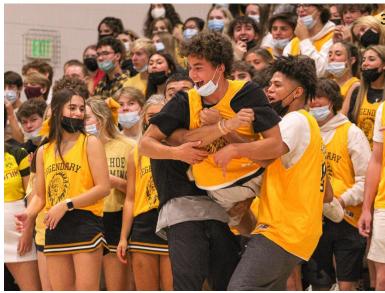

- 6 [SUMMER]
- **14**[FALL]
- **74** [WINTER]
- 112[SPRING]
- 114[PEOPLE]
- [REFERENCE]

eDesign eDesign Job# 6513 School Arapahoe High School 04/11/22 05:34 PM

| BLEED AREA: MOST OR ALL OF THIS AREA WILL NOT APPEAR ON THE FINISHED PAGE |                  |                                               |                        |
|---------------------------------------------------------------------------|------------------|-----------------------------------------------|------------------------|
| 9                                                                         | Job# <u>6513</u> | School Arapahoe High School 04/11/22 05:34 PM |                        |
| SIDE                                                                      | В                |                                               |                        |
| Even                                                                      |                  |                                               |                        |
| Page                                                                      | Black Ink        | Includes Spot Color(s)                        | Process 4-Color (CMYK) |