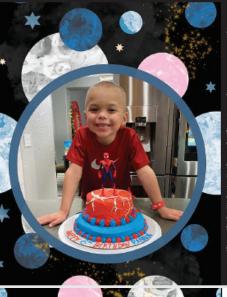

### MAKE-A-WISH CHILD IS SPONSORED DURING WISH WEEK

Job # 06510 School Overland High School

|   | 9           |
|---|-------------|
|   | 77          |
| f | Odd<br>Page |

|--|