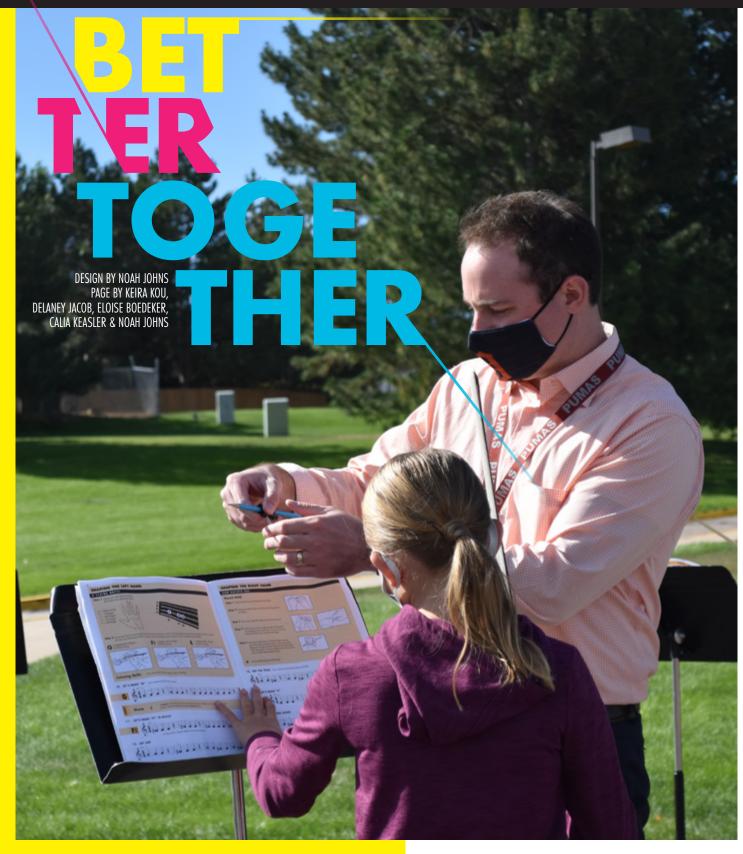

**OU'D BETTER BELIEVE** going full remote in November might not have allowed us to see our friends in-person at lunch, but instead WE deepened our bonds like Mrs. LeeAnne Sheets and Mr. Lawrence Chavers who relied on family and friends for strength. YOU'D **BETTER BELIEVE** this year's been a challenge, but WE found ways to persevere, playing club sports and securing victory like football athlete David McGowan, 06, and basketball star Ava Budler, 07. YOU'D BETTER BELIEVE WE looked up to our favorite pop icons, like Gillian Steinhart and Alexa LeDuff, 07, and WE made future plans like Evie Rogers, 08, who hopes to become a doctor. YOU see, no matter what WE had each other's backs. WE are Pumas. WE BELIEVE WE ARE BETTER **TOGETHER. WE DO.** And you should too.