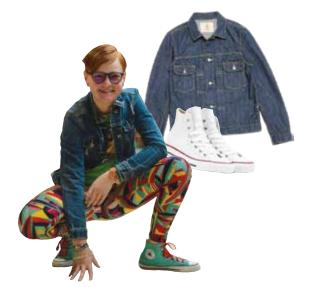

### rockin' the **CONCERT MERCH** WHERE FASHION MEETS MUSIC PAIRING CONCERT TEES WITH RIPPED

JEANS, Taylor Bourgue, 08, knows fashion. "I got my sweatshirt from a concert and my jeans from Hollister. I love to wear my Nike Air Force ones with this outfit. I love to wear small rings because they're cute and small, yet make a small statement. This is my favorite outfit because it is comfy, but also very stylish and I like having many different pockets for food and holding things. I wear this outfit very often; maybe about once a week," Bourque said, photo by, d, thompson