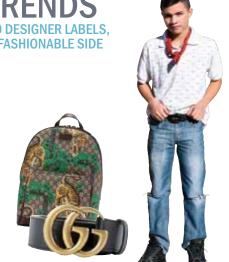

WEARING GUCCI, ISAIAH STEWART, 07, SHOWS OFF **HIS STYLE.** "I don't feel a pressure to look good. It only bothers me when people start hating. People hate I think because they're jealous that they don't have Gucci. I own two Gucci backpacks, the bandana, five shirts, three belts, and a wallet. I don't care what I look like to other people. I don't care what people say about me and just do what I want," Stewart said. photo by