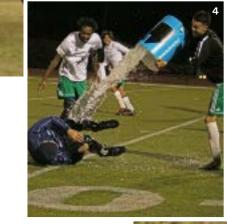

senior Elias Varel

Show nothing but re-

spect to everyone on

he team and always

season.'

you're prepared next

DRENCHING THE COACH, junior Luis Soto celebrates the last game of the season. "The last game was good win for Overland and a appy last game of the season. personally the coach was a good erson but things would take a eft verv often." Soto said. Soto opes his athletic ablity gets him scholarship for collage. phot a 5. ATTEMPTING TO TACKLE enior Lacina Sangare makes a ackle. "Playing sports in general elps me focus more on my well peing so in th efuture the skills developed playing," Sangare said. Sangare injured himself right after the tackle. photo by ega rivera 6. ATTEMPTING TO TACKLE,