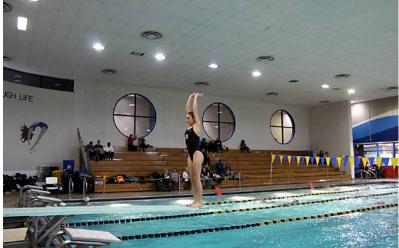

vear?

Felicia Hutto Assistant Coach

> Greg Hutto Dive Coach

This year is a slightly unusual one for the Pine Creek Girls Swim and Dive team, as it is an uncharacteristically young year: nearly half of its roster is composed of Freshmen, and a high abundance of sophomores help constitute the under-classmen dominated team. However, with the high amount of younger members, the team sees a strong advantage, as it helps lay a strong foundation to build off of for the team's future in Champion Leagues and State. With this strong foundation, as well as the guidance from the 5 previous state qualifiers, Kennedy Terry, Audrey Teets, Carrie Fraser, Shaynie Segal, and Hannah Gaskill, and the fresh outlook of their new coach Matt Gilbert, the future looks prosperous.